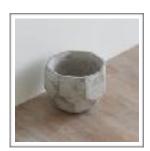

### SMALL CONCRETE POT

Gold dipped concrete pot - perfect for flowers or plants - measuring 8cm tall x 8cm wide. We have 25+ available to hire.

£2 each