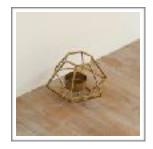

### GOLD PYRAMID TERRARIUM

Large metal gold geometric terrarium centrepiece measuring  $20\,\mathrm{cm}$  tall x  $16\,\mathrm{cm}$  wide. Stylish when filled with plants or flowers. We have 20+ available to hire.