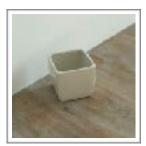

### SMALL CONCRETE POT

Gold dipped concrete pot - perfect for flowers or plants - measuring 8cm tall x 8cm wide. We have 25+ available to hire.

£2 each

## MEDIUM CONCRETE POT

Subtle geometric concrete pots measuring 9cm tall x 12cm wide. We have 15+ available to hire.

£4 each