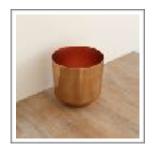

### SMALL COPPER POT

Small metal copper pot measuring  $9.5 \, \mathrm{cm}$  tall x  $9 \, \mathrm{cm}$  wide. Looks stylish with flowers or plants inside. We have  $15 + \mathrm{available}$  to hire.

£3 each

## LARGE COPPER POT

Large metal copper pot measuring  $15\,\mathrm{cm}$  tall x  $14\,\mathrm{cm}$  wide. Looks stylish with flowers or plants inside. We have 15+ available to hire.

£5 each