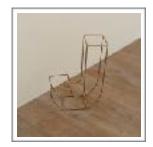

### GOLD PYRAMID TERRARIUM

Large metal gold geometric terrarium centrepiece measuring  $20\,\mathrm{cm}$  tall x  $16\,\mathrm{cm}$  wide. Stylish when filled with plants or flowers. We have 20+ available to hire.