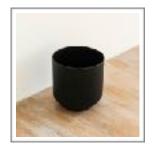

### SMALL BLACK POT

Small metal black pot measuring 9.5cm tall x 9cm wide. Looks stylish with flowers or plants inside. We have 15+ available to hire.

£3 each