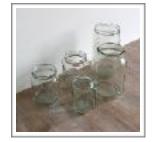

#### GLASS JARS

A selection of glass jars in many different sizes, shapes & styles. Look great with simple blooms. We have 100+ available to hire.

50p each