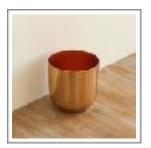

## LARGE COPPER POT

Large metal copper pot measuring  $15\,\mathrm{cm}$  tall x  $14\,\mathrm{cm}$  wide. Looks stylish with flowers or plants inside. We have 15+ available to hire.

£5 each