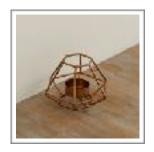

### GOLD PYRAMID TERRARIUM

Large metal gold geometric terrarium centrepiece measuring  $20\,\mathrm{cm}$  tall x  $16\,\mathrm{cm}$  wide. Stylish when filled with plants or flowers. We have 20+ available to hire.