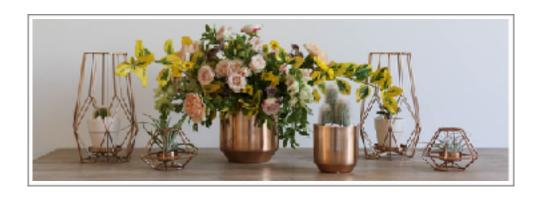

### SMALL COPPER POT

Small metal copper pot measuring  $9.5 \, \mathrm{cm}$  tall x  $9 \, \mathrm{cm}$  wide. Looks stylish with flowers or plants inside. We have  $15 + \mathrm{available}$  to hire.

£3 each

### LARGE COPPER GEOMETRIC HOLDER

Large metal copper geometric candle/plant holder measuring  $24\,\mathrm{cm}$  tall x  $16\,\mathrm{cm}$  wide. We have 15+ available to hire.

£5 each.

## LARGE COPPER POT

Large metal copper pot measuring  $15\,\mathrm{cm}$  tall x  $14\,\mathrm{cm}$  wide. Looks stylish with flowers or plants inside. We have 15+ available to hire.

£5 each