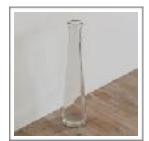

## TALL GLASS VASE

Tall, slim glass vases measuring 23 cm tall x 5.5 cm wide (at base). Perfect for a single flower display on long tables. We have 60+ available to hire.

£1.50 each