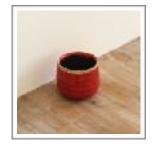

### SMALL BLACK POT

Small metal black pot measuring 9.5cm tall x 9cm wide. Looks stylish with flowers or plants inside. We have 15+ available to hire.

£3 each