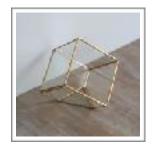

### GOLD CUBE TERRARIUM

Gold metal and glass geometric tilted cube. Measures  $10\,\mathrm{cm}$  sq. Excellent centrepieces when filed with flowers/plants. We have 15+ available to hire.

£5 each